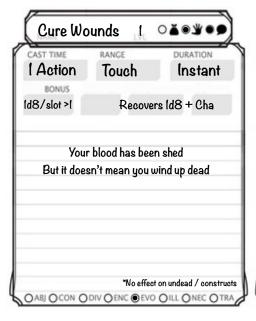

ADDITIONAL FEATURES & TRAITS Enchanted Cittern -Requires roughly I hour to tune Bark Skin / ACI6 Cure Wounds Fog Cloud CHARACTER BACKSTORY

TM & © 2014 Wizards of the Coast LLC. Permission is granted to photocopy this document for personal use.