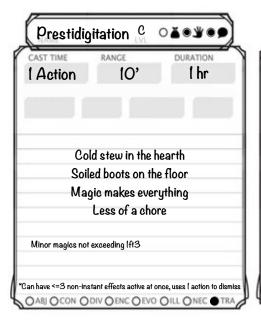

dom saving throw does not reveal attempt

**FEATURES & TRAITS** 



PASSIVE WISDOM (PERCEPTION)





| $\overline{}$ |        |        |         | $\overline{}$ |
|---------------|--------|--------|---------|---------------|
| ′             | 19     | 5'8"   | 164 lbs |               |
| AGE           |        | HEIGHT | WEIGHT  |               |
|               | Silver | Red    | Black   |               |
| EYES          |        | SKIN   | HAIR    |               |
| =             |        |        |         |               |





ADDITIONAL FEATURES & TRAITS Enchanted Cittern -Requires roughly I hour to tune Bark Skin / ACI6 Cure Wounds Fog Cloud CHARACTER BACKSTORY

TM & © 2014 Wizards of the Coast LLC. Permission is granted to photocopy this document for personal use.