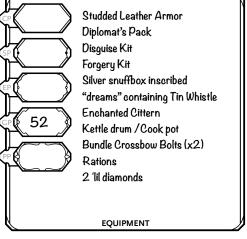

ADDITIONAL FEATURES & TRAITS Enchanted Cittern -Requires roughly I hour to tune Bark Skin / ACI6 Cure Wounds Fog Cloud CHARACTER BACKSTORY

TM & © 2014 Wizards of the Coast LLC. Permission is granted to photocopy this document for personal use.