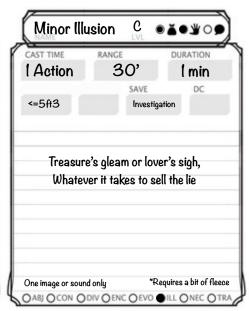

isdom saving throw does not reveal attempt

**FEATURES & TRAITS** 



PASSIVE WISDOM (PERCEPTION)





| $\overline{}$ |        |        |         | $\overline{}$ |
|---------------|--------|--------|---------|---------------|
| ′             | 19     | 5'8"   | 164 lbs |               |
| AGE           |        | HEIGHT | WEIGHT  |               |
|               | Silver | Red    | Black   |               |
| EYES          |        | SKIN   | HAIR    |               |
| =             |        |        |         |               |





ADDITIONAL FEATURES & TRAITS Enchanted Cittern -Requires roughly I hour to tune Bark Skin / ACI6 Cure Wounds Fog Cloud CHARACTER BACKSTORY

TM & © 2014 Wizards of the Coast LLC. Permission is granted to photocopy this document for personal use.