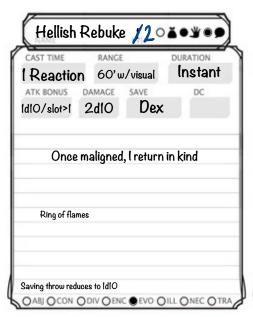

-

Wisdom saving throw does not reveal attempt

**FEATURES & TRAITS** 



PASSIVE WISDOM (PERCEPTION)





| $\overline{}$ |        |        |         | $\overline{}$ |
|---------------|--------|--------|---------|---------------|
| ′             | 19     | 5'8"   | 164 lbs |               |
| AGE           |        | HEIGHT | WEIGHT  |               |
|               | Silver | Red    | Black   |               |
| EYES          |        | SKIN   | HAIR    |               |
| =             |        |        |         |               |





ADDITIONAL FEATURES & TRAITS Enchanted Cittern -Requires roughly I hour to tune Bark Skin / ACI6 Cure Wounds Fog Cloud CHARACTER BACKSTORY

TM & © 2014 Wizards of the Coast LLC. Permission is granted to photocopy this document for personal use.