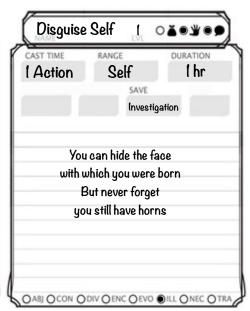

r -

Wisdom saving throw does not reveal attempt

**FEATURES & TRAITS** 



PASSIVE WISDOM (PERCEPTION)





| $\overline{}$ |        |        |         | $\overline{}$ |
|---------------|--------|--------|---------|---------------|
| ′             | 19     | 5'8"   | 164 lbs |               |
| AGE           |        | HEIGHT | WEIGHT  |               |
|               | Silver | Red    | Black   |               |
| EYES          |        | SKIN   | HAIR    |               |
| =             |        |        |         |               |





ADDITIONAL FEATURES & TRAITS Enchanted Cittern -Requires roughly I hour to tune Bark Skin / ACI6 Cure Wounds Fog Cloud CHARACTER BACKSTORY

TM & © 2014 Wizards of the Coast LLC. Permission is granted to photocopy this document for personal use.