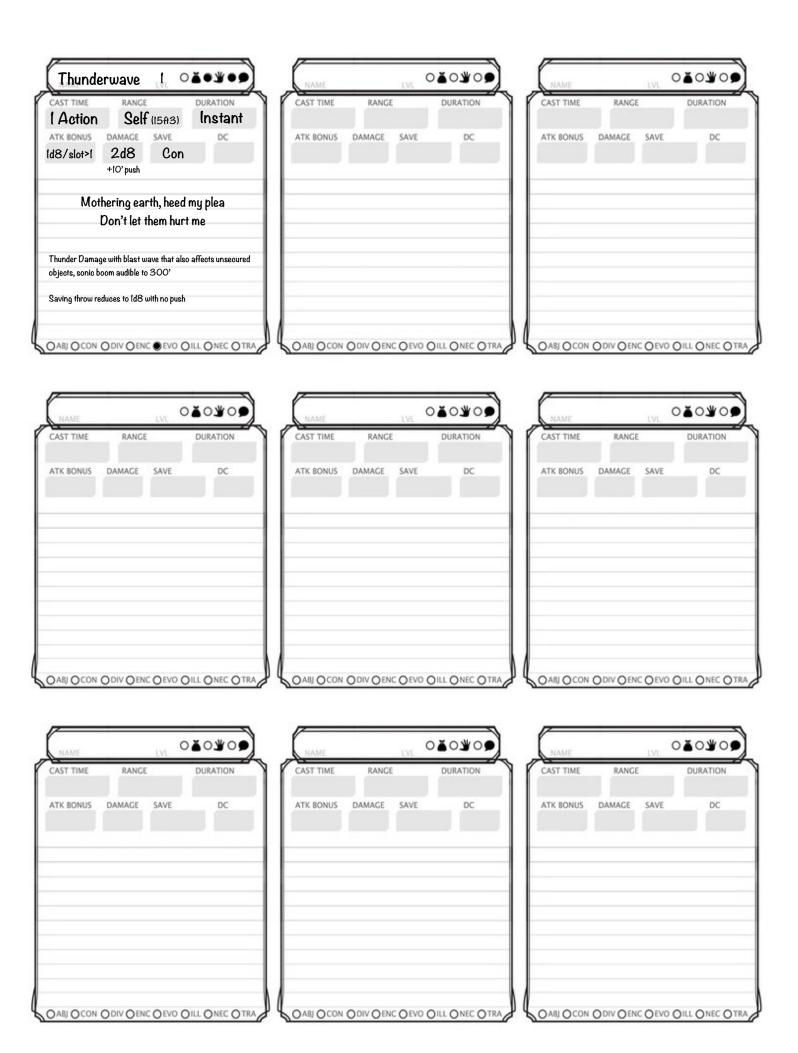

ving throw does not reveal attempt

**FEATURES & TRAITS** 



PASSIVE WISDOM (PERCEPTION)





| $\overline{}$ |        |        |         | $\overline{}$ |
|---------------|--------|--------|---------|---------------|
| ′             | 19     | 5'8"   | 164 lbs |               |
| AGE           |        | HEIGHT | WEIGHT  |               |
|               | Silver | Red    | Black   |               |
| EYES          |        | SKIN   | HAIR    |               |
| =             |        |        |         |               |





ADDITIONAL FEATURES & TRAITS Enchanted Cittern -Requires roughly I hour to tune Bark Skin / ACI6 Cure Wounds Fog Cloud CHARACTER BACKSTORY

TM & © 2014 Wizards of the Coast LLC. Permission is granted to photocopy this document for personal use.