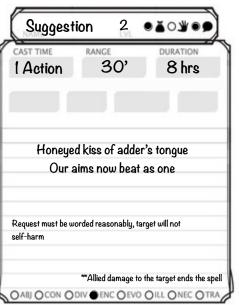

m saving throw does not reveal attempt

**FEATURES & TRAITS** 



PASSIVE WISDOM (PERCEPTION)





| $\overline{}$ |        |        |         | $\overline{}$ |
|---------------|--------|--------|---------|---------------|
| ′             | 19     | 5'8"   | 164 lbs |               |
| AGE           |        | HEIGHT | WEIGHT  |               |
|               | Silver | Red    | Black   |               |
| EYES          |        | SKIN   | HAIR    |               |
| =             |        |        |         |               |





ADDITIONAL FEATURES & TRAITS Enchanted Cittern -Requires roughly I hour to tune Bark Skin / ACI6 Cure Wounds Fog Cloud CHARACTER BACKSTORY

TM & © 2014 Wizards of the Coast LLC. Permission is granted to photocopy this document for personal use.