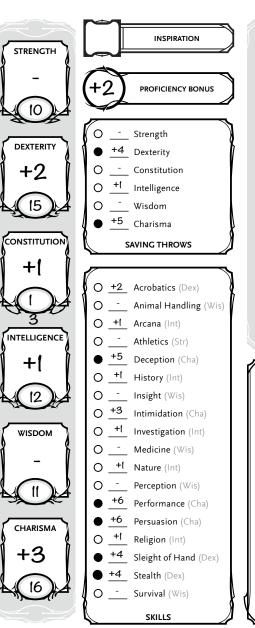

## False Identity

Dark Vision monochromatic, dim light as bright to 60', total darkness as dim

Hellish Resistance to fire

Expertise Performance & Persuasion x2 prof bonus

Jack of All Trades add 1/2 prof bonus to any roll that doesn't already include it