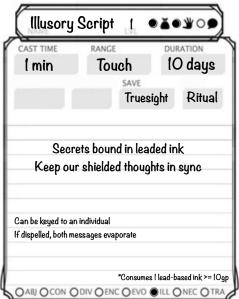

Wisdom saving throw does not reveal attempt

**FEATURES & TRAITS** 



PASSIVE WISDOM (PERCEPTION)





| $\overline{}$ |        |        |         | $\overline{}$ |
|---------------|--------|--------|---------|---------------|
| ′             | 19     | 5'8"   | 164 lbs |               |
| AGE           |        | HEIGHT | WEIGHT  |               |
|               | Silver | Red    | Black   |               |
| EYES          |        | SKIN   | HAIR    |               |
| =             |        |        |         |               |





ADDITIONAL FEATURES & TRAITS Enchanted Cittern -Requires roughly I hour to tune Bark Skin / ACI6 Cure Wounds Fog Cloud CHARACTER BACKSTORY

TM & © 2014 Wizards of the Coast LLC. Permission is granted to photocopy this document for personal use.