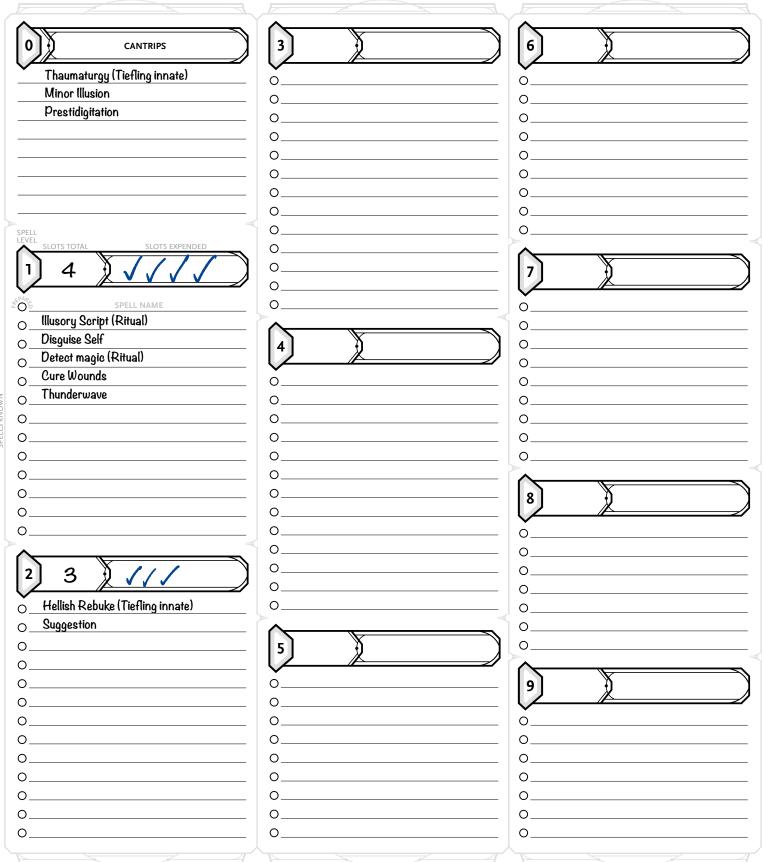

## False Identity

Dark Vision monochromatic, dim light as bright to 60', total darkness as dim

Hellish Resistance to fire

Expertise Performance & Persuasion x2 prof bonus

Jack of All Trades add 1/2 prof bonus to any roll that doesn't already include it

Song of Rest add Id6 recovery for party members that heal during short rest

Bardic Inspiration 1d6 to character within 60' w/audio, lasts 10 min

Mantle of Inspiration bonus action grants 5 temp hp to up to 3 creature within 60' with line of sight, target can can use reaction to 1//2 move w/o provoking opportunity

Enthralling Performance charm up to 3 audience members within 60', lasts I hour -

Wisdom saving throw does not reveal attempt

**FEATURES & TRAITS** 

PASSIVE WISDOM (PERCEPTION)

| $\overline{}$ |        |        |         | $\overline{}$ |
|---------------|--------|--------|---------|---------------|
| ′             | 19     | 5'8"   | 164 lbs |               |
| AGE           |        | HEIGHT | WEIGHT  |               |
|               | Silver | Red    | Black   |               |
| EYES          |        | SKIN   | HAIR    |               |
| =             |        |        |         |               |