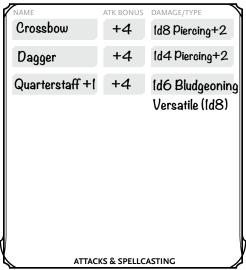

## False Identity

Dark Vision monochromatic, dim light as bright to 60', total darkness as dim

Hellish Resistance to fire

Expertise Performance & Persuasion x2 prof bonus

Jack of All Trades add 1/2 prof bonus to any roll that doesn't already include it

Song of Rest add Id6 recovery for party members that heal during short rest

Bardic Inspiration 1d6 to character within 60' w/audio, lasts 10 min

Mantle of Inspiration bonus action grants 5 temp hp to up to 3 creature within 60' with line of sight, target can can use reaction to 1//2 move w/o provoking opportunity

Enthralling Performance charm up to 3 audience members within 60', lasts I hour -

Wisdom saving throw does not reveal attempt

**FEATURES & TRAITS** 



PASSIVE WISDOM (PERCEPTION)





| $\overline{}$ |        |