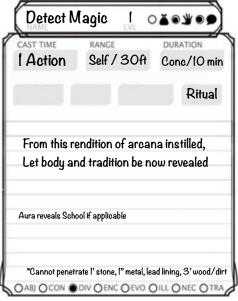

our -

Wisdom saving throw does not reveal attempt

**FEATURES & TRAITS** 



PASSIVE WISDOM (PERCEPTION)





| $\overline{}$ |        |        |         | $\overline{}$ |
|---------------|--------|--------|---------|---------------|
| ′             | 19     | 5'8"   | 164 lbs |               |
| AGE           |        | HEIGHT | WEIGHT  |               |
|               | Silver | Red    | Black   |               |
| EYES          |        | SKIN   | HAIR    |               |
| =             |        |        |         |               |





ADDITIONAL FEATURES & TRAITS Enchanted Cittern -Requires roughly I hour to tune Bark Skin / ACI6 Cure Wounds Fog Cloud CHARACTER BACKSTORY

TM & © 2014 Wizards of the Coast LLC. Permission is granted to photocopy this document for personal use.