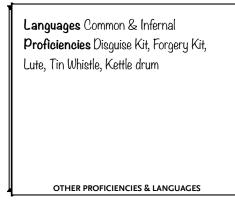

## False Identity

Dark Vision monochromatic, dim light as bright to 60', total darkness as dim

Hellish Resistance to fire

Expertise Performance & Persuasion x2 prof bonus

Jack of All Trades add 1/2 prof bonus to any roll that doesn't already include it

Song of Rest add Id6 recovery for party members that heal during short rest

Bardic Inspiration 1d6 to character within 60' w/audio, lasts 10 min

Mantle of Inspiration bonus action grants 5 temp hp to up to 3 creature within 60' with line of sight, target can can use reaction to 1//2 move w/o provoking opportunity

Enthralling Performance charm up to 3 audience members within 60', lasts I hour -

Wisdom saving throw does not reveal attempt

**FEATURES & TRAITS** 



PASSIVE WISDOM (PERCEPTION)





| $\overline{}$ |        |        |         | $\overline{}$ |
|---------------|--------|--------|---------|---------------|
| ′             | 19     | 5'8"   | 164 lbs |               |
| AGE           |        | HEIGHT | WEIGHT  |               |
|               | Silver | Red    | Black   |               |
| EYES          |        | SKIN   | HAIR    |               |
| =             |        |        |         |               |





ADDITIONAL FEATURES & TRAITS Enchanted Cittern -Requires roughly I hour to tune Bark Skin / ACI6 Cure Wounds Fog Cloud CHARACTER BACKSTORY

TM & © 2014 Wizards of the Coast LLC. Permission is granted to photocopy this document for personal use.