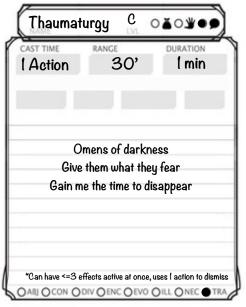

saving throw does not reveal attempt

**FEATURES & TRAITS** 



PASSIVE WISDOM (PERCEPTION)





| $\overline{}$ |        |        |         | $\overline{}$ |
|---------------|--------|--------|---------|---------------|
| ′             | 19     | 5'8"   | 164 lbs |               |
| AGE           |        | HEIGHT | WEIGHT  |               |
|               | Silver | Red    | Black   |               |
| EYES          |        | SKIN   | HAIR    |               |
| =             |        |        |         |               |





ADDITIONAL FEATURES & TRAITS Enchanted Cittern -Requires roughly I hour to tune Bark Skin / ACI6 Cure Wounds Fog Cloud CHARACTER BACKSTORY

TM & © 2014 Wizards of the Coast LLC. Permission is granted to photocopy this document for personal use.