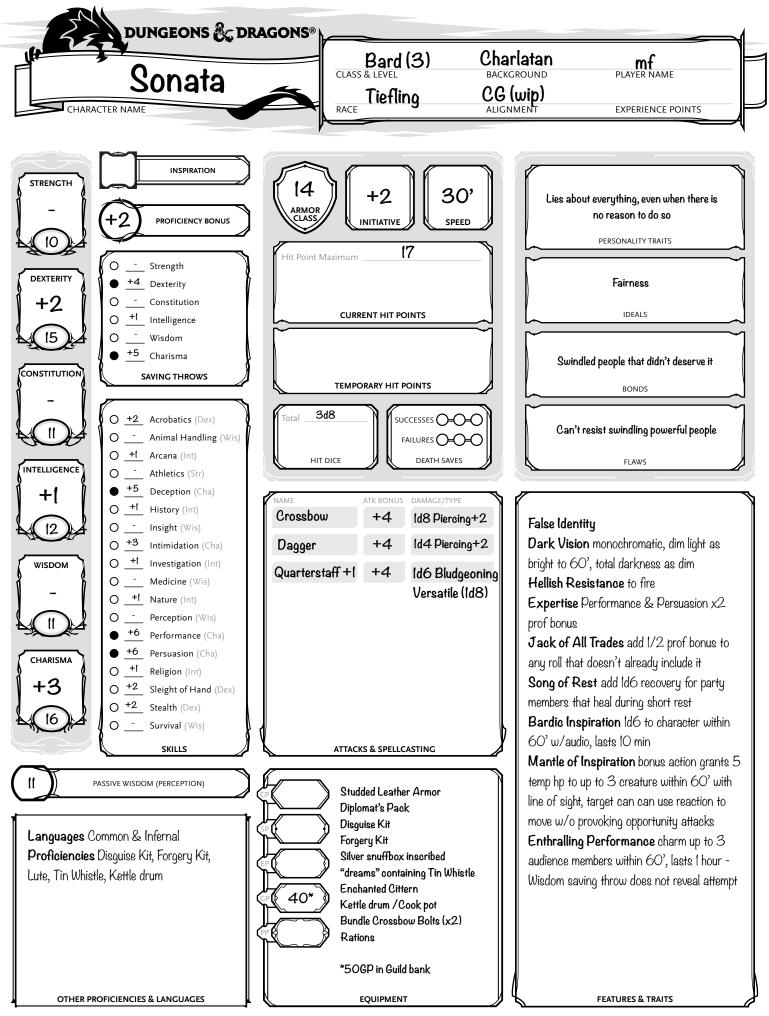

| Bard                                                                                                          | Charisma<br>SPELLCASTING<br>ABILITY       | (+13)<br>SPELL SAVE DC | +5<br>SPELL ATTACK<br>BONUS |
|---------------------------------------------------------------------------------------------------------------|-------------------------------------------|------------------------|-----------------------------|
| O CANTRIPS<br>Thaumaturgy (Tiefling innate)<br>Minor Illusion<br>Prestidigitation                             |                                           | 0<br>0                 |                             |
| SPELL<br>SLOTS TOTAL SLOTS EXPENDED<br>SLOTS EXPENDED<br>SPELL NAME<br>SPELL NAME<br>SPELL NAME<br>SPELL NAME |                                           |                        |                             |
| Thunderwave                                                                                                   |                                           |                        |                             |
| Hellish Rebuke (Tiefling innate) Suggestion                                                                   | 0<br>0<br>0<br>0<br>0<br>0<br>0<br>0<br>0 |                        |                             |
| 0<br>0<br>0<br>0                                                                                              | 0<br>0<br>0<br>0                          | O                      |                             |