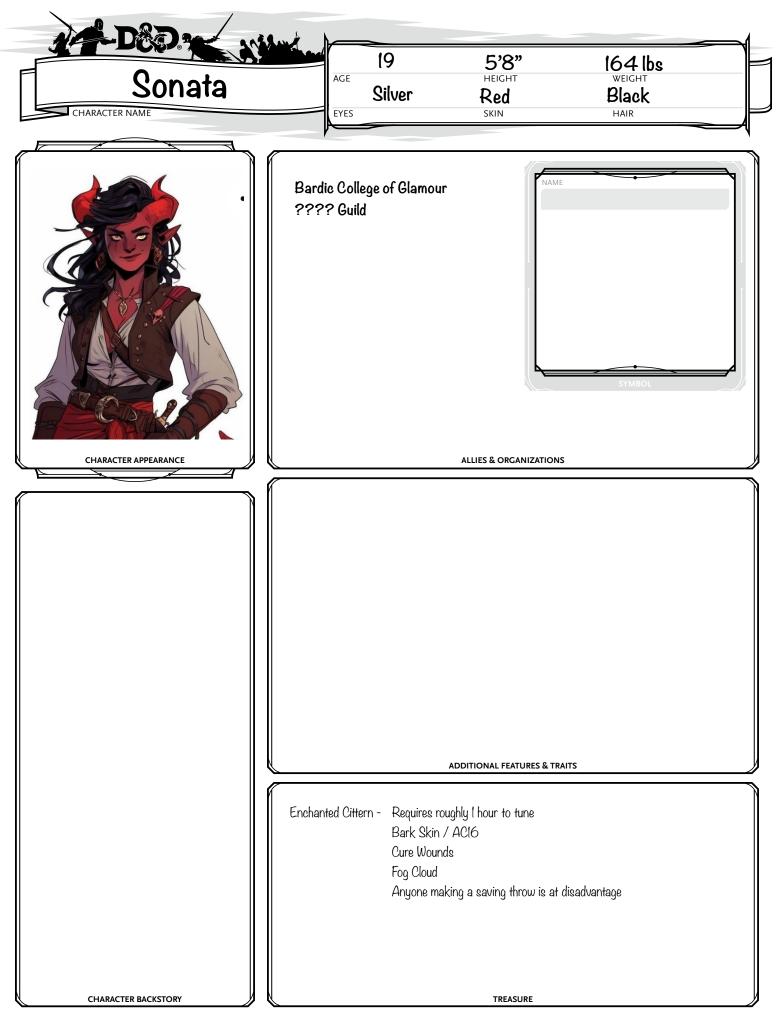

| Bard                                                                                                          | Charisma<br>SPELLCASTING<br>ABILITY       | (+13)<br>SPELL SAVE DC | +5<br>SPELL ATTACK<br>BONUS |
|---------------------------------------------------------------------------------------------------------------|-------------------------------------------|------------------------|-----------------------------|
| O CANTRIPS<br>Thaumaturgy (Tiefling innate)<br>Minor Illusion<br>Prestidigitation                             |                                           | 0<br>0                 |                             |
| SPELL<br>SLOTS TOTAL SLOTS EXPENDED<br>SLOTS EXPENDED<br>SPELL NAME<br>SPELL NAME<br>SPELL NAME<br>SPELL NAME |                                           |